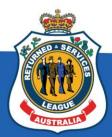

#### **Creating Leaves**

- 1. Print the Leaves Template (page 3).
- 2. Colour the leaf shapes in green.
- 3. Cut out the leaf shapes.

## RSL EDUCATION

• •

.

**Leaves Template** 

rsleducation.com.au