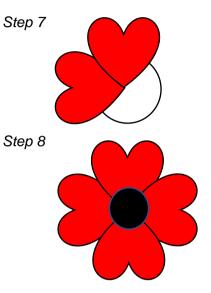

#### **Creating Poppies**

- 1. Print the Poppies Template (page 4).
- 2. Colour the Hearts in Red.
- 3. Colour the small Circles in black.
- 4. Leave the big Circle uncoloured.
- 5. Cut out the shapes.
- 6. Glue the top of the big Circle.
- 7. Place the Hearts around the outside of the Circle with the points facing inwards.

•

- 8. Glue the small black Circle into the centre to create the Poppy.
- 9. Continue making Poppies until complete
- 10. You will need approximately 5-6 Poppies to go around your wreath.