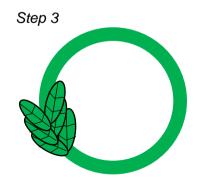

#### Creating a base for your Wreath

- 1. Fold the Dinner Plate in half.
- 2. Cut out the centre of the paper plate leaving the outer ring. Most paper plates have a border or ridge which you can use as a guide
- 3. Unfold your Dinner plate so you have a ring shape. This will form the base of your wreath.
- 4. If your paper plate is white, perhaps colour the ring in green.

#### **Creating Leaves**

- 1. Print the Leaves Template (page 3).
- 2. Colour the leaf shapes in green.
- 3. Cut out the leaf shapes.