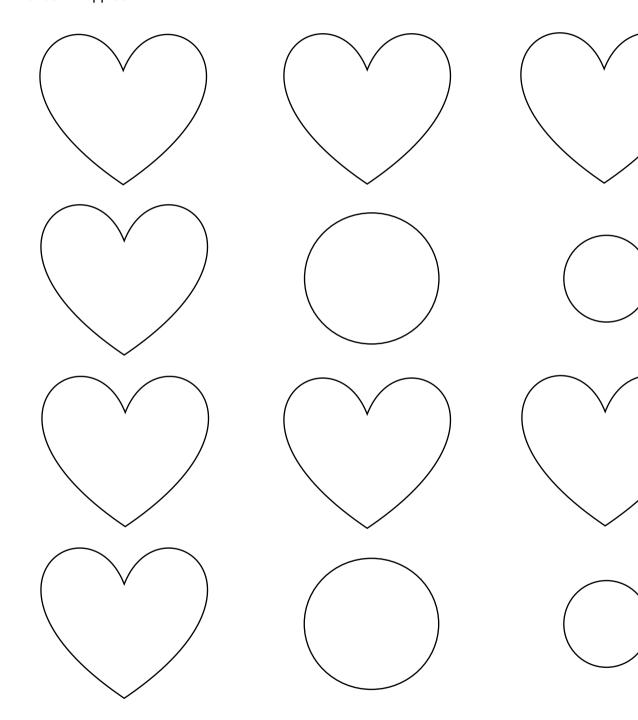

#### **Creating Poppies**

- 1. Print the Poppies Template (page 4).
- 2. Colour the Hearts in Red.
- 3. Colour the small Circles in black.
- 4. Leave the big Circle uncoloured.
- 5. Cut out the shapes.
- 6. Glue the top of the big Circle.
- 7. Place the Hearts around the outside of the Circle with the points facing inwards.

•

- 8. Glue the small black Circle into the centre to create the Poppy.
- 9. Continue making Poppies until complete
- 10. You will need approximately 5-6 Poppies to go around your wreath.

## RSL EDUCATON

Poppies Template Makes 2 Poppies

.