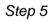

#### Putting your Wreath together

- 1. Gather your wreath base, leaves and poppies.
- 2. Glue the back of two leaves and place them on your wreath base so they form a V.
- 3. Continue gluing leaves in a V shape onto your wreath base until it is covered in leaves.
- 4. Glue the back of a Poppy and place it on the wreath.
- Continue gluing Poppies onto the wreath until all 6 have been added.