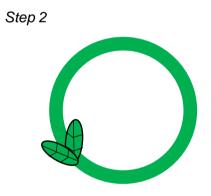

#### Creating a base for your Wreath

- 1. Fold the Dinner Plate in half.
- 2. Cut out the centre of the paper plate leaving the outer ring. Most paper plates have a border or ridge which you can use as a guide
- 3. Unfold your Dinner plate so you have a ring shape. This will form the base of your wreath.
- 4. If your paper plate is white, perhaps colour the ring in green.

#### **Creating Leaves**

- 1. Print the Leaves Template (page 3).
- 2. Colour the leaf shapes in green.
- 3. Cut out the leaf shapes.